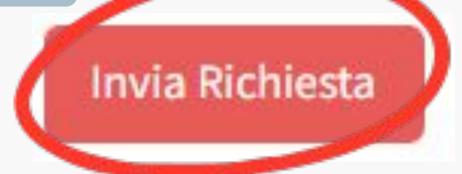

## Easy Unicam Web site **To finish**

8. Invio Richiesta

## To finish, click on "Invia richiesta"