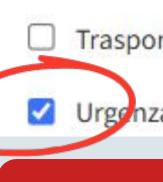

### MEZZO DI TRASPORTO STRAORDINARIO

Auto a Noleggio

- Il sottoscritto chiede di poter utilizzare il mezzo straordinario sopra in Economicità riferita al rapporto tra tempistiche/costi e al mezzo
  - Trasporto di materiali e di strumenti scientifici quali
  - Urgenza comprovata in quanto

### If you use a taxi you must flag the motivation (example above)