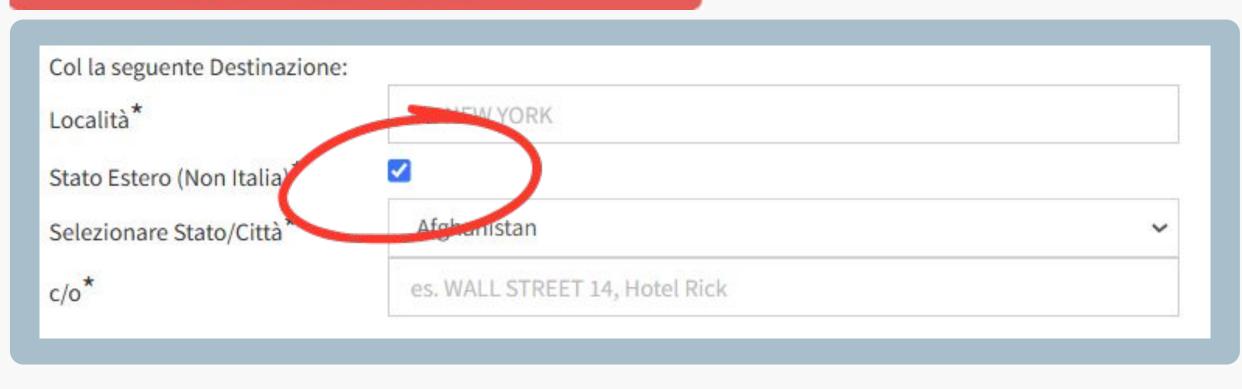

### 2. Partenza e Destinazione

If the foreign state is **outside the European Union**, flag "Paese Extra UE". Insert the insurance policy you have activated

### If you go **outside of Italy** put flag in "Stato Estero", write State names.

es. WALL STREET 14, Hotel Rick

n caso di missione in paese extra UE il sottoscritto, ai fini della polizza assicurativa sanitaria dichiara: