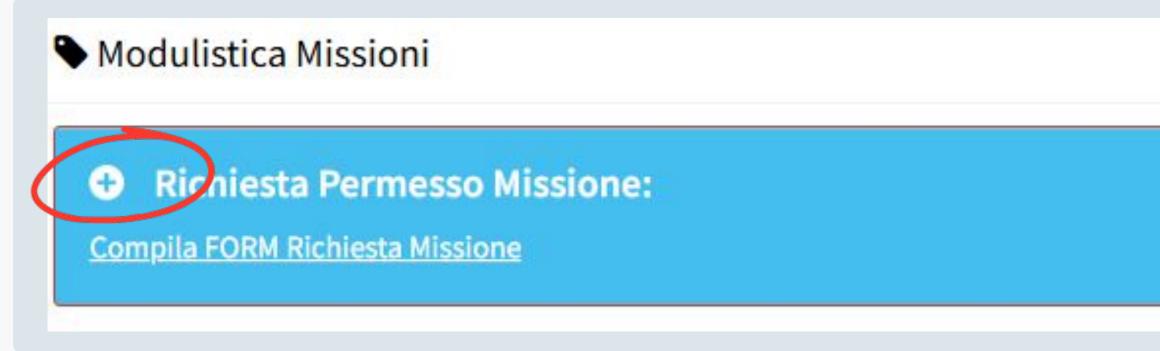

|
| unnin Login Missioni | and the second se |



### <u>2fHome%2fIndex</u> 2. Home page Easy Unicam



### 3. Click on the button" Accedi a missioni"



Il sistema missioni permette al personale unicam la compilazione dei moduli relativi a missioni e missioni sedi collegate per attività didattiche.

### 4. Click on the button "Richiesta Permesso Missione



### Missioni e Trasferte Sedi Collegate Personale UNICAM



| e" |  |
|----|--|





5. Fill in all the parts of all pages from 1 to 8

| 1. Intestazione                                                                     |                                                                |
|-------------------------------------------------------------------------------------|----------------------------------------------------------------|
|                                                                                     | Intestazione                                                   |
| Il/La sottoscritto/a <b>Grassetti Sara</b> dipendente<br>School of Advanced Studies | e dell'Università degli Studi di Camerino, in servizio presso* |
| come* Studente PhD