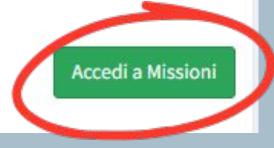

### 3. Click on the button" Accedi a missioni"

Il sistema missioni permette al personale unicam la compilazione dei moduli relativi a missioni e missioni sedi collegate per attività didattiche.