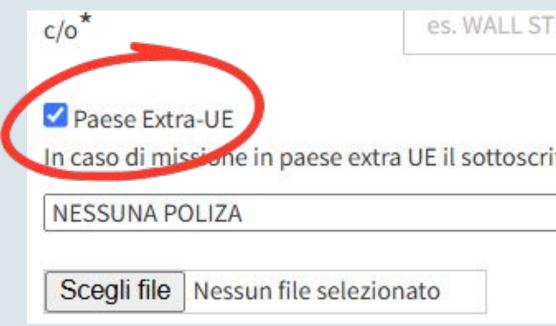

### 2. Partenza e Destinazione

If the foreign state is **outside the European Union**, flag "Paese Extra UE". Insert the insurance policy you have activated

### If you go **outside of Italy** put flag in "Stato Estero", write State names.

es. WALL STREET 14, Hotel Rick

n caso di missione in paese extra UE il sottoscritto, ai fini della polizza assicurativa sanitaria dichiara: