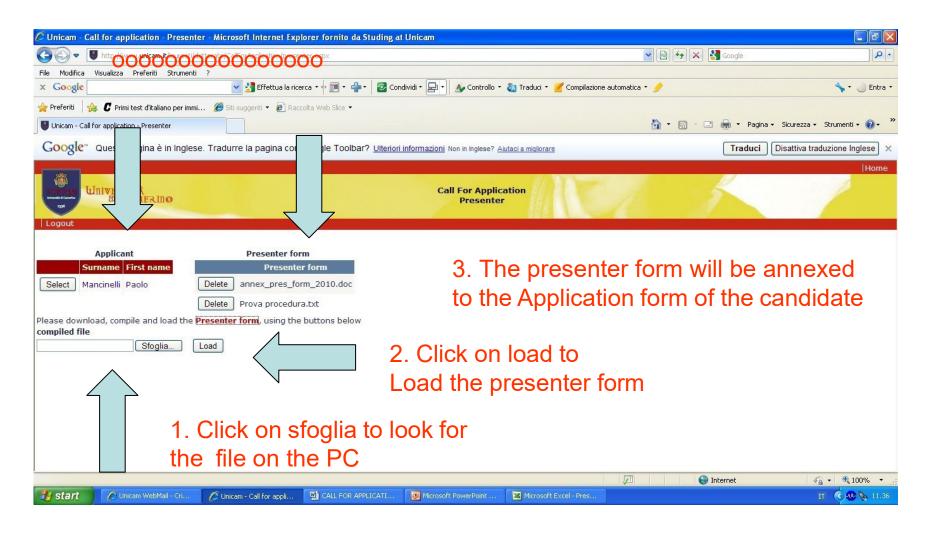

### Presenter form

- The presenter has to click on the link provided in the mail, and download the presenter form (by clicking on presenter form).
- The presenter form has to be filled out and saved on the presenter's PC, within a support letter
- It is mandatory to write also a support letter at the foot of the form

#### Load the presenter form / 2

- Then, the presenter has to search the file on the PC (by using the button sfoglia) and to load it
- The presenter form will be automatically annexed to the application form of the candidate

#### **Presenter form**

 PLEASE NOTE: If you would like to act as presenter for more than one candidate, please select the button SELECT near the name of the applicant, before loading the presenter form