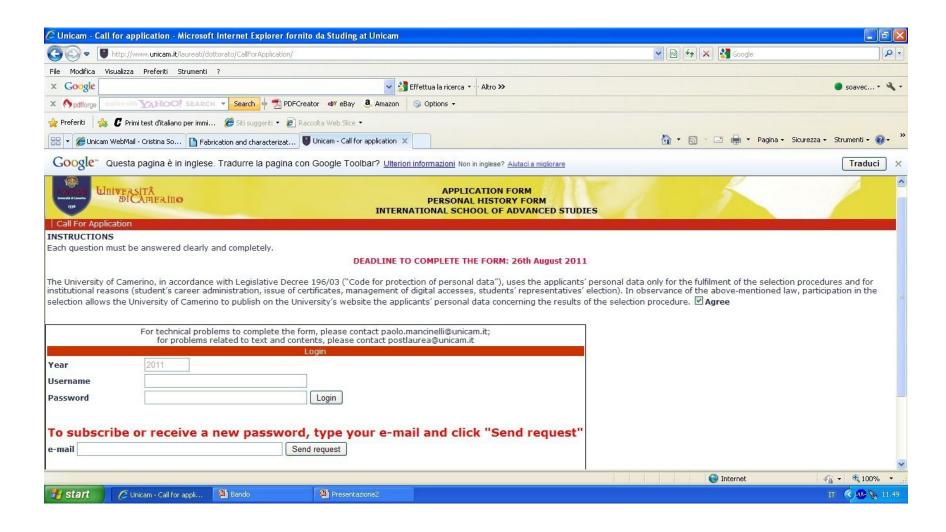

#### Login request / 1

• Go to the link

<u>https://vele.unicam.it/CallforApplicati</u> <u>on/?st=6</u>

 type your e-mail address in the box and click the button Send request

#### Login request

#### Application procedure / 2

- On the e-mail account you have provided, you will receive username and password to be used to fill out the Application form
- Please note that it may take a few minutes before you receive this message
- Enter your login ID and access the on-line form to fill it out